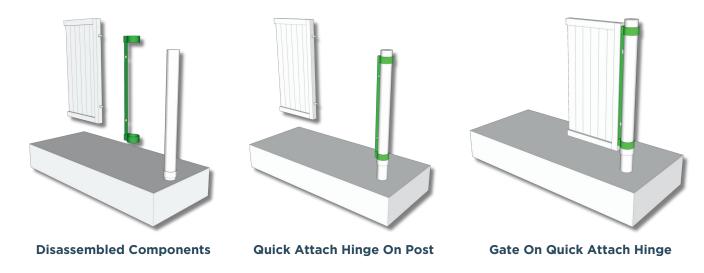

## **Features That Work for You:**

- Tailored Gate Leaves: Built to your exact specifications for a perfect fit.
- Durable Posts with Pre-Welded Pivot Rings: Engineered for strength and precision.
- Innovative Quick Attach Hinges:
  - Slide effortlessly over the post.
  - Rest securely on pre-welded pivot rings.
  - Attach gate leaves easily with bolts—no welding required.

## Why Choose Quick-Pack?

With no heavy equipment and no onsite welding needed, our patented solution saves you time, reduces labor, and ensures a streamlined installation process.

After decades of industry experience, we continue to innovate, providing reliable solutions that help you work smarter, not harder.