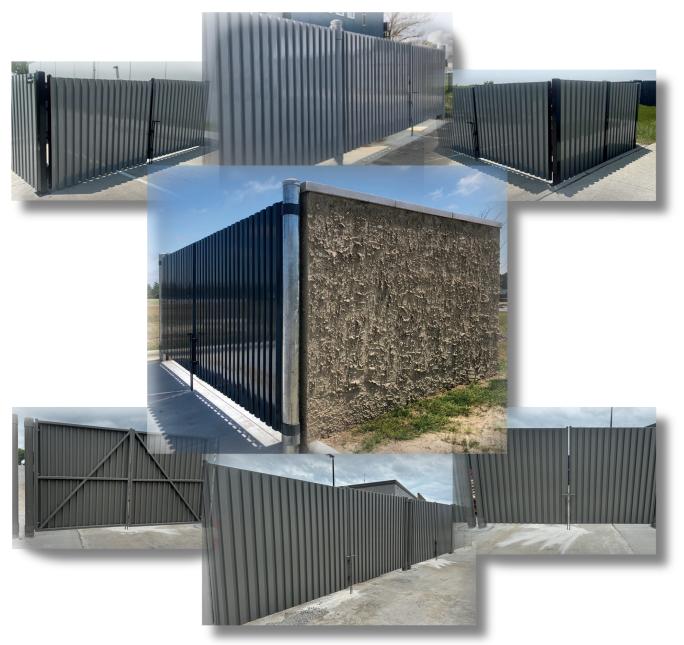

## Quick-Pack Dumpster Solutions

With Patented Quick-Attach Hinge

## **Simplify Your Gate Installation with Quick-Pack**

After 75 years in the fence business, we developed and patented an innovative solution to a common fence installation challenge. Our Quick-Pack Dumpster Solution is designed for seamless, efficient, and hassle-free installation.