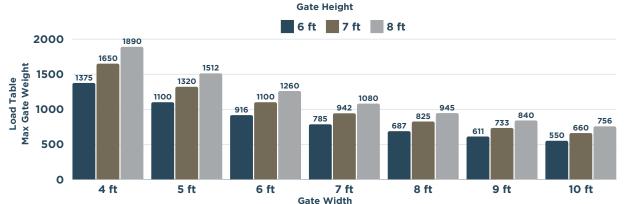

Note: 10'W x 8'H gate leaf dressed in corrugated metal decking weighs approx. 500 lbs.

Stock Hinge Heights 6', 7', & 8'